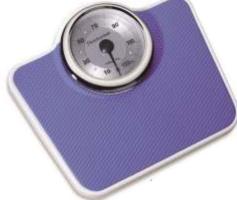

# WEIGHT SCALE (MECHANICAL)

Code : KMMEI- 340

### Description

- MECHANICAL PERSONAL SCALE. Steel Body. •
- Size 283Lx292Wx51H (mm)
- WITH STRIPE PVC FOOT MAT
- MAX CAPACITY 136KG
- **DIVISION: 1KG**