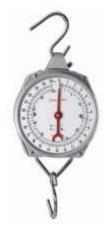

## 25KG WEIGHING SCALE FOR BABY Code : KMMEI- 345

### Description

- HANGING SCALE FOR CHILD
- CAPACITY: 25KG / 55LB,
- DIVISION : 100G / 40Z,
- COLOR : GREY, WHITE,
- MATERIAL : STEEL,

25 KG Hanging Scale

61

Curra

Code : KMMEI- 344