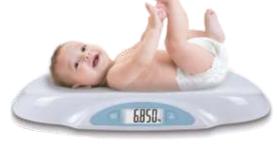

# DIGITAL BABY WEIGHING SCALE

with Infantometer

### Description

- Electronic baby Scale, plastic body
- Digitally Measure weight and height
- Height:46-80cm
- Strechable platform
- 8 Memory
- CAPACITY: 25kg/55ib
- DIVISION 5G/0.01lb
- POWER : 4PCS X 1.5V AAA BATTERY (excluded)
- LCD size:75x30mm
- White backlight
- Size: 604Lx360Wx89H (mm)
- Weight approximate 8 kg,