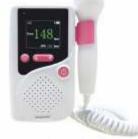

### FETAL DOPPLER DIGITAL

#### Description

Fetal Doppler is used for detecting the fetal heart rate (FHR) of pregnant woman in hospital, clinic and at home,

- Big color LCD display,
- High Sensitivity, easy to operate.
- Main body and probe are separated,
- Built-in speaker, .
- Automatic switch-off,
- Two FHR modes: graph display mode and data display mode (real-time and average time),
- battery energy indication and volume indication,
- Sound alarm function when FHR is not the normal range

#### **Standard Configuration:**

- Main Unit (with probe)
- Rechargeable batteries (1.2VX3) .
- Charger & Cable
- User Manual
- OC certificate

Description