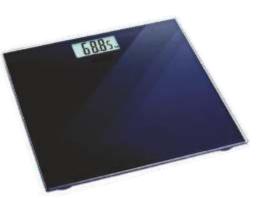

#### Description

- Electronic Personal Scale •
- Equipped With 4 High Presion Strain Gauge Sensors System
- With 6MM Tempered Glass Platform On Steel Frame.
- Lcd Display 74X35,6Mm
- Max Weight 180Kg/400Lb
- Division: SOG/0.1Lb
- Auto Zero, Auto Off.
- Low Battery / Overload Indication.
- Power: 2Xaaa Battery (Not Included)
- Size: 302Lx302Wx21H (Mm)

#### Description

- Electronic Personal Scale
- Equipped With 4 High Presion Strain Gauge Sensors System
- With 6MM Tempered Glass Platform On Steel Frame.
- Lcd Display
- Max Weight 180Kg/400Lb
- Division: SOG/0.1Lb
- Auto Zero, Auto Off.
- Low Battery / Overload Indication.
- Power: 2Xaaa Battery (Not Included)

#### Description

- Electronic Personal Scale
- Equipped With 4 High Presion Strain Gauge Sensors System
- With 6MM Tempered Glass
- Platform On Steel Frame. Lcd Display
- Max Weight 180Kg/400Lb
- Division: SOG/0.1Lb Auto Zero, Auto Off.
- Low Battery / Overload
- Indication. • Power : 2Xaaa Battery (Not Included)