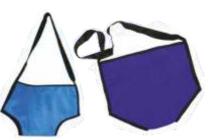

### TROUSER FOR 25 KG WEIGHING SCALE

Code : KMMEI- 348

### Code : KMMEI- 350

Weighing trousers for use with spring scales. Used for weighing infants in the context of growth monitoring and for anthropometric surveys, for children aged 6-24 months.

**Technical Specifications** 

Trousers: With strap for suspension from spring scale. Strong and easy maintainable fabric, comfortable for the baby, soft and flexible. Non-elastic. Pre-shaped for easy placing of the infant. Seams with double stitching. Trousers are able to hold infants up to 25 kg.

#### Dimensions of the trousers:

- Waist: 29cm (58 cm circumference) •
- Height at center: 27 cm
- Crotch width between 11 15 cm Leg openings between 13 - 14cm (26 - 29cm
- circumference) Side: 16 cm
- Suspension strap between 124 130 cm length, extending from leg opening along the side seams of trousers, fixed on both sides of the trousers.