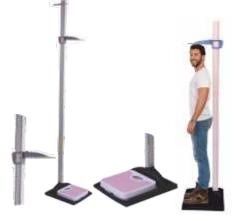

#### Description

- Code : KMMEI- 347
- Height & Weight Scale for Child and Adult, for measuring children and teenagers in the course of medical examinations at school,
- the measuring rod which can be dismantled into several pieces is easy to transport,
- Weight Measuring Capacity: up-to 136 KG,
- Height Measuring Range: (in cm): 20 ~ 205 cm,
- Graduation (Measuring Stand): 1 mm,
- Packed size measure (W x H x D) : 25.75 x 14.25 x 4.75 Inch,