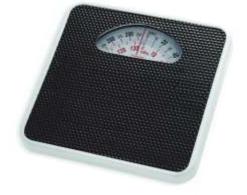

## WEIGHT SCALE (MECHANICAL)

#### Code : KMMEI- 341

#### Description

- MECHANICAL PERSONAL SCALE. Steel Body,
- WITH CHROME PLATED DECORATION RING
- CAPACITY: 136KG / 300LB.
- DIVISION 1 kg

Weight gained

- WITH EXTRA BIG DISPLAY
- COLOR AVAILABLE: WHITE, BLUE
- Size: 310Lx350Wx65h (mm).