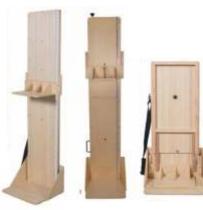

# **WOODEN HEIGHT BOARD**

### Code : KMMEI- 349

Description

- Portable baby/child length-height measuring board is used to measure:
- a) Recumbent length of a baby up to 24 months old. b) Height of a child aged 24 months and up in vertical position.
- Unit of measure: centimeter, Smallest graduation: 0.1cm. Measurement range: 0-120cm. Accuracy: ±0.2cm, Precision: ±0.2cm, Width of the board: ca. 25cm.
- The device has: a) A large foot/head piece with adjustable feet for stability on uneven floors which provides a stable base for vertical set up and is used as headboard for horizontal set-up, b) A smoothly gliding measuring slide/wedge.
- No sharp edges or corners. Smooth finishing allows easy cleaning and safe use. Durable, resistant to effects of excessive humidity and high temperature, water splash proof and shock resistant. Designed for heavy duty use in demanding circumstances. Board is made of light, strong, durable material, resistant to the conditions described above.

#### Items Supplied with:

Removable and adjustable shoulder straps.

**KRISHNA METAL & MEDICAL EQUIPMENT INDUSTRIES** 

Fetal Doppler

**HEIGHT AND WEIGHT SCALE**