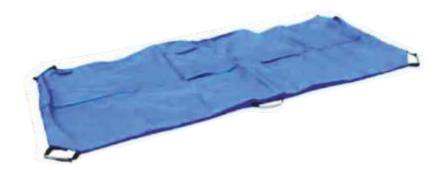

## **DEAD BODY BAG**

Code: KMMEI- 204

#### Description

- Product size: 220x90 cm.
- Made of oxford fabric covered PVC, waterproof.
- Weight capacity 160kg.
- Option : Also available in PVC.