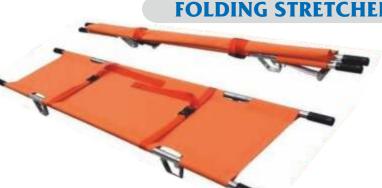

# FOLDING STRETCHER SINGLE FOLD ALUMINIUM

- Product size: 210 x 53 cm.
- Frame made of high quality aluminium.
- The fabric is 600D polyester covered PVC.

Code: KMMEI- 202 AL

• Weight capacity 160kg.