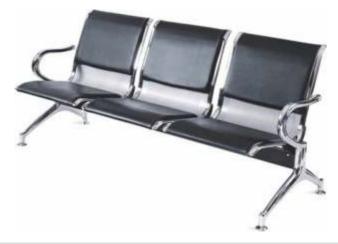

## 3 SEATER WAITING CHAIR, PU TOP

Code: KMMEI- 198

#### Description

- Size: 1800 x 630 x 800 mmMaterial: Stainless Steel finish
- PU on top