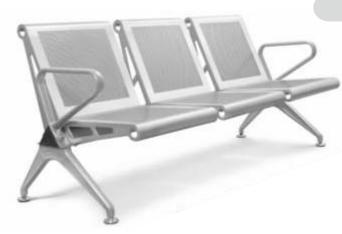

## 3 SEATER WAITING CHAIR, SS FINISH

Code: KMMEI- 199

- Seating Capacity: 3 SeaterMaterial: Stainless Steel finish
- Size1500 x 500 x 900 mm
- Material: MS with SS finish