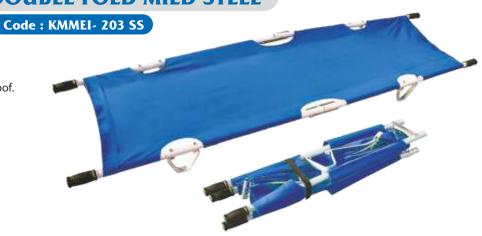

## FOLDING STRETCHER DOUBLE FOLD MILD STEEL

#### Description

- Product size: 210 x 53 cm.
- Made of oxford fabric covered PVC, waterproof.
- Weight capacity 160kg.
- Option: Also available in PVC.