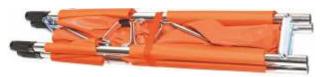

## FOLDING STRETCHER DOUBLE FOLD ALUMINIUM

Code : KMMEI- 203 AL

#### Description

- Product size: 210 x 53 cm.
- Made of oxford fabric covered PVC, waterproof.
- Weight capacity 160kg.
- Option : Also available in PVC.