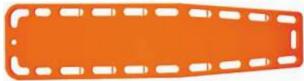

### **SPINAL BOARD**

Code: KMMEI- 201

#### Description

- Size: 184 x 45 x 7 cm (L x W x H)
- Self Weight: 7.5 kgLoad Weight: 159 kg