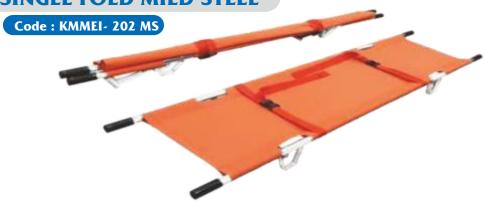

## FOLDING STRETCHER SINGLE FOLD MILD STEEL

#### Description

- Product size: 210 x 53 cm.
- Made of oxford fabric covered PVC, waterproof.
- Weight capacity 160kg.
- Option: Also available in PVC.