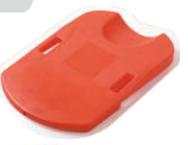

### **CPR BOARD**

Code: KMMEI- 200

#### **Description**

- The CPR Board is ideal for CPR training and CPR administration by providing a firm surface that helps to properly position a patient.
- It also helps to ensure a constant open airway. The head cup maintains proper alignment of a patient's head the contoured sides make lifting the patient easier.
- Dimensions 60 x 45 x 18 cm; 1.3 Kilograms (HDPE)