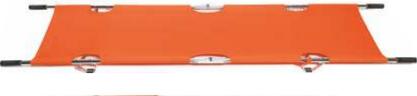

## FOLDING STRETCHER DOUBLE FOLD ALUMINIUM

Code : KMMEI- 203 AL

#### Description

- Product size: 210 x 53 cm.
- Made of oxford fabric covered PVC, waterproof.
- Weight capacity 160kg.
- Option : Also available in PVC.