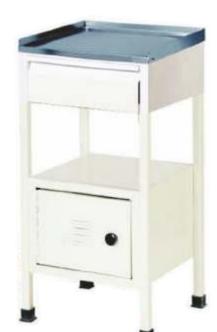

# **BED SIDE LOCKER**

Code : KMMEI- 154

Deluxe

#### Description

- Overall size: 16"x14"x30" (LXWXH)
- M.S Tubular frame, M.S. drawer with MS cup-board.
- Stainless steel Top.
- AM Epoxy Powder Coated.

Side Towel Railing (SS)