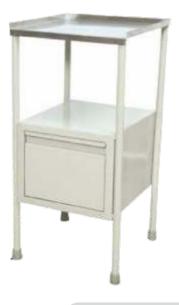

## **BED SIDE LOCKER**

Supreme Code : KMMEI- 153

### Description

- Overail Size 16"L x 16" W x 32" H
- CICA sheet constructions. Having one Box and one drawer.
- 5.5. Top with three sides raise edges
- Epoxy Powder Coated.