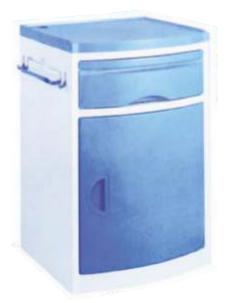

# **BED SIDE LOCKER (ABS)**

Code : KMMEI- 151

#### Description

- 480x480x760/800mm (LXWXH)
- Made of ABS plastics, Light, steadiness, no edging.
- Built in towel shelf and one oddment rack.