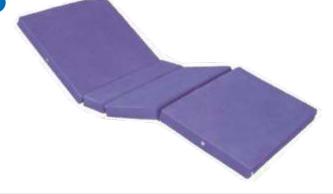

## MATTRESS FOR ICU AND FULL FOWLER BEDS

#### Code : KMMEI- 190

#### Description

- A polyure hane foam mattress of 32 density with rexine cover
- 78" x 36" x 3" for Fowler & ICU Beds (3 parts / 4 parts)
- Also available in coir, and different sizes.