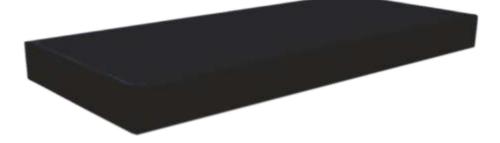

## **MATTRESS FOR PLAIN BED**

Code : KMMEI- 191

#### Description

- A polyurethane foam mattress of 32 density with rexine cover
- 72" x 35" x 3"
- Also available in coir, and different sizes