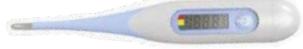

## DIGITAL THERMOMETER

#### Description

Code: KMMEI- 328

- Fever Line indicator
- Jumbo LCD.
- Fast read in 20 seconds
- Flexible Tip, Waterproof
- Last reading recall
- Dual scale, (0F) Fahrenheit
- and (0C) Celsius both,
- Break resistance.
- Beeps
- Fever alarm
- Auto-off