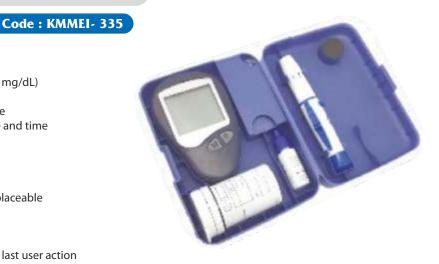

# **DIGITAL BLOOD GLUCOSE MONITOR**

### **Description**

- BG-202 Blood Glucose Monitoring System
- Assay method Glucose oxidase biosensor
- Measurement range 2.2-33.3 mmol/L (40-600 mg/dL)
- Sample Fresh capillary whole blood
- Unit of measure; mmol/L or mg/dL; switchable
- Memory; 360 blood glucose results with date and time
- LCD screen size: 34.6\*31.1 mm (L\*H)
- Sample size; Approximate 1 microlitre
- Response time; 5 seconds
- Coding; No coding
- Battery; One 3.0V CR2032 lithium battery, replaceable
- Battery life; Approximately 1,000 tests
- Standard: ISO 15197. & EN 61326,
- Calibration Plasma equivalent glucose values
- Automatic power off: Approx. 3 minutes after last user action

#### Description

Code: KMMEI- 337