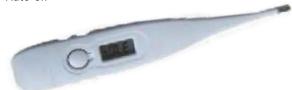

## DIGITAL THERMOMETER

## Description

Code: KMMEI- 327

- Rigid tip
- Last reading recall
- Dual scale, (DF) Fahrenheit and (°C) Celsius both, Beeps,
- Fever alarm in 60 Seconds
- Auto-off