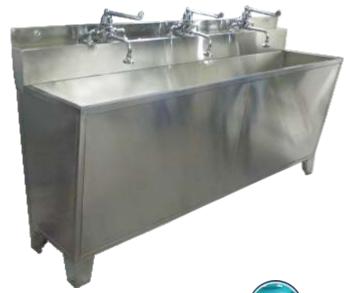

### **SCRUB BASIN**

Code: KMMEI- 220

### Description

 Manufactured with heavy gauge stain finish sheets for durability.

#### **Available size:**

- Single station: 913 L x 54 W x 84 H cm (Approx)
- Double station: 145 L x 54 W x 84 H cm (Approx)
- Triple station: 195 L x 54 W x 84 H cm (Approx)