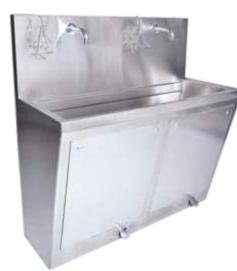

# **SCRUB BASIN**

Code: KMMEI- 219

#### Description

- Scrub Station Floor Model, made of heavy duty Stainless Steel 304 grade designed for splash-free usage without touching directly with the handle.
- One user, Sensor + Foot Operated
- Size: 850L x 600W x 1450H mm
- Tow User, Sensor + Foot Operated
- Size: 1600L x 600W x 1450H mm