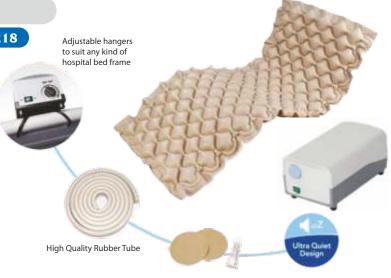

## **AIR MATTRESS**

Code: KMMEI- 218

### Description

This alternating pressure mattress is specially designed for the treatment and prevention of bedsores at Stage 1 and for the long-term home therapy. With alternating and air-jeting functions, it effectively enhances the blood circulation through the body and removes the moisture from the skin surface to achieve bedsore prevention and treatment. With 130 PVC bubbles (height:7cm or 2.7"), it enables users to benefit from the "multiple point" massage design. Equipped with a silent air pressure pump, the soft, comfortable and hardness adjustable mattress is the best option for quality rest and sleep. The bed boards can be embedded into both ends of the bed very easily. The air pressure pump can be hung on the end of the care bed and easily installed and maintained.

### **Technical Parameters of the Mattress**

- 1.130 Bubble cells;
- 2.End Flaps, Repair Kit, Hose 1.5M;
- 3.Material: Medical Class Taiwan Nanya PVC;
- 4.PVC Thickness:0.3mm;
- 5.Color:Beige, Blue or Green;
- 6.Mattress Weight:2.2-2.5kg;
- 7.Size:L:2000\*W:900\*H:70mm;
- 8.Weight Capacity:120-130kg.

### **Technical Parameters of the pump**

- Power Supply: ~110V/220V, 50/60HZ;
- Air Output: 4-6 Liter/Min;
- Pressure Range: 50mmHg-120rnmHg;
- Cycle Time: 12 Min;
- Power Consumption: 7W;
- Fuse: 1A;
- Size: L:235\*W:110\*H:95mm;
- Weight: 0.72kg.

Free Repairing Kit

the Most Quiet Pump